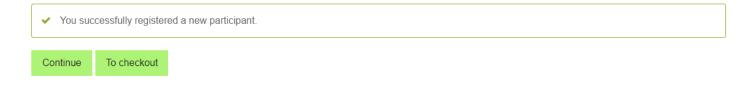

# Step no. 7 End of registration

Click on the «To checkout» button or «Continue» to add more participants.

World Athletics Road Running Championships in Riga